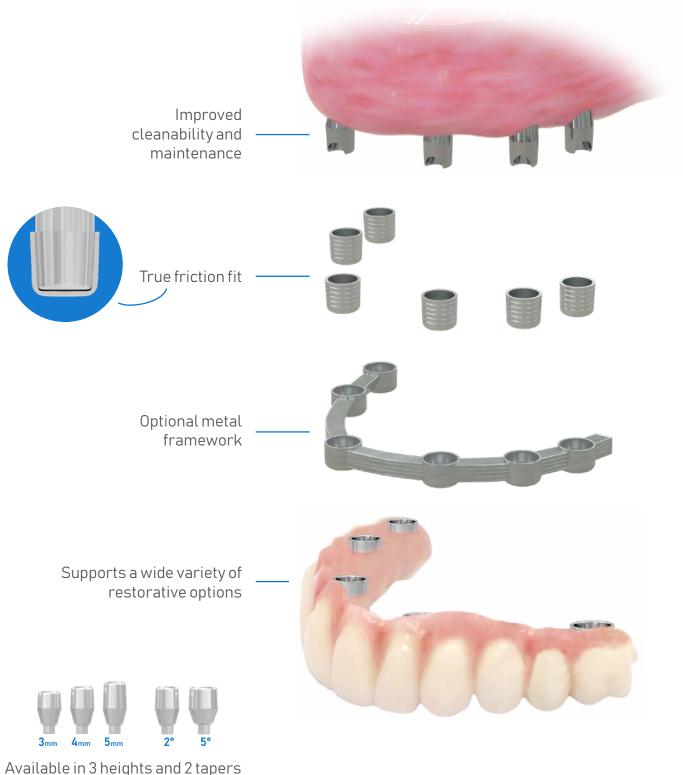

Nexus Plus is the complete digital full arch solution. One universal frame, digitally designed with an unlimited range of restorative overlay possibilities. The Nexus Plus demonstrates a new union of translucent lifelike materials and precision milled Titanium, engineered to be easily interchangeable.

### **Nexus on Unicone**

for optimal fit and positioning

The Nexus on Unicone is a digitally created overdenture structure that brings all the advantages of the Nexus overlays, designed to suit the Unicone conical abutment solution. It is designed using Osteon's proprietary software and precision milled to ensure a true friction fit. These structures are intended to retain a pre-manufactured pure Titanium cap, and supports a wide variety of restorative overlay options.