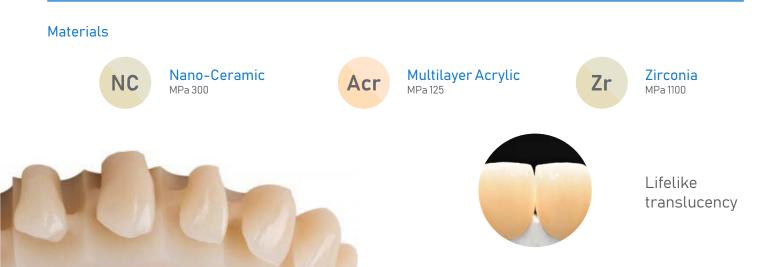

## **Nexus Hybrid**

- Strength advantage of tooth structure due to monobloc design
- ✓ Lifelike pink gingiva options
- Precision fit between the two elements
- Lifelike interchangeable aesthetic overlay options
- Strength advantage of a precision milled titanium bar

Nexus Plus is the complete digital full arch solution. One universal frame, digitally designed with an unlimited range of restorative overlay possibilities. The Nexus Plus demonstrates a new union of translucent lifelike materials and precision milled Titanium, engineered to be easily interchangeable.