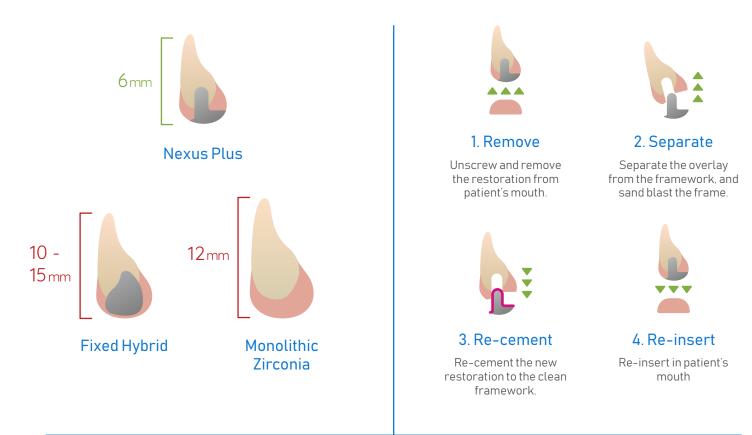

## **Nexus Hybrid**

- Strength advantage of tooth structure due to monobloc design
- ✓ Lifelike pink gingiva options
- Precision fit between the two elements
- Lifelike interchangeable aesthetic overlay options
- Strength advantage of a precision milled titanium bar

Nexus Plus is the complete digital full arch solution. One universal frame, digitally designed with an unlimited range of restorative overlay possibilities. The Nexus Plus demonstrates a new union of translucent lifelike materials and precision milled Titanium, engineered to be easily interchangeable.