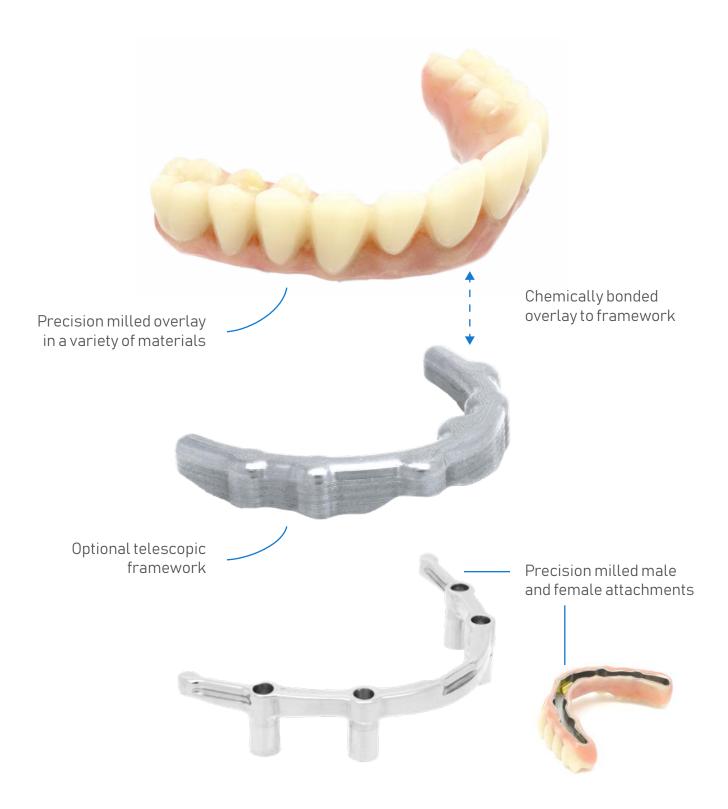

### Nexus Removable

Our new removable Nexus solutions offer a digitally created overdenture structure which is designed using our proprietary advanced CAD system and are precision milled in a variety of biocompatible materials. The Nexus Removable presents a new union of precision milled overdenture technology coupled with the advanced Nexus aesthetic overlays, proven to outperform conventional overdentures with significant increases in strength and resistance to wear.

### **Nexus on Unicone**

for optimal fit and positioning

The Nexus on Unicone is a digitally created overdenture structure that brings all the advantages of the Nexus overlays, designed to suit the Unicone conical abutment solution. It is designed using Osteon's proprietary software and precision milled to ensure a true friction fit. These structures are intended to retain a pre-manufactured pure Titanium cap, and supports a wide variety of restorative overlay options.