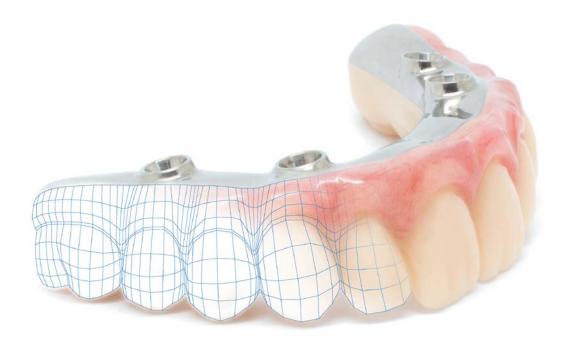

## **Nexus Hybrid**

- Strength advantage of tooth structure due to monobloc design
- ✓ Lifelike pink gingiva options
- Precision fit between the two elements
- Lifelike interchangeable aesthetic overlay options
- Strength advantage of a precision milled titanium bar

Nexus Plus is the complete digital full arch solution. One universal frame, digitally designed with an unlimited range of restorative overlay possibilities. The Nexus Plus demonstrates a new union of translucent lifelike materials and precision milled Titanium, engineered to be easily interchangeable.