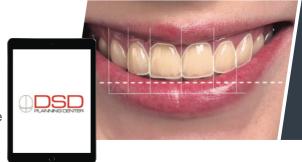

#### Digital Smile Design | Design

The systematic approach using the set of digital photos first pioneered by Dr Christian Coachman had now evolved to an established system that will help dentists to plan a smile that will fit into the patient's face.

We had received training in the basic programme and we now using the DSD or similar apps to help our clients to plan.

### Esthetic Wax up / Digital Wax-up

From the DSD we can create an esthetic wax up and the template (putty index) for the dentist. He/She can then create the Emotional Mockup so that patients can have a 3D in-vivo visualisation of the new smile.