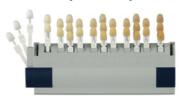

## **Shade Matching**

white\_balance® gray reference card

One of the biggest problems in Indirect Restorative dentistry is "Getting the Right Colour". Now we have a way of putting the science together with the Art of porcelain work with the innovative eLABor\_aid® system, developed by the Bio-emulation group including the MDT Sascha Hein.

At the mean time, we offer our *in-Lab Shade Matching* service so our technicians can have the first-hand observations of the correct shade at the right light, using our own e.LAB system for you!